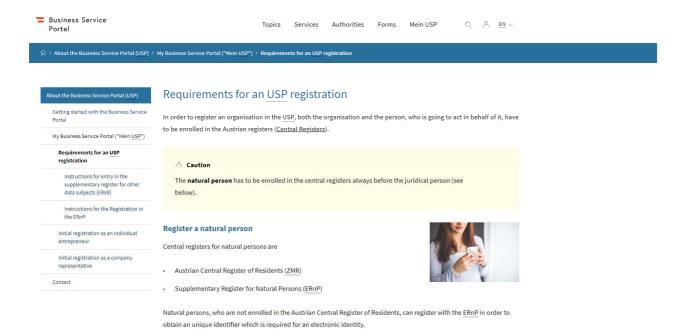

## Loading page:

https://www.usp.gv.at/en/ueber-das-usp/index/Mein-USP/Voraussetzungen-fuer-eine-Registrierung.html

The following page is now loaded:

The natural person has to be enrolled in the central registers always before the juridical person. For this please fill out the form ERnP (Supplementary Register for Natural Persons)

You can find help for filling out the form under "Instructions for filling out the form in English".