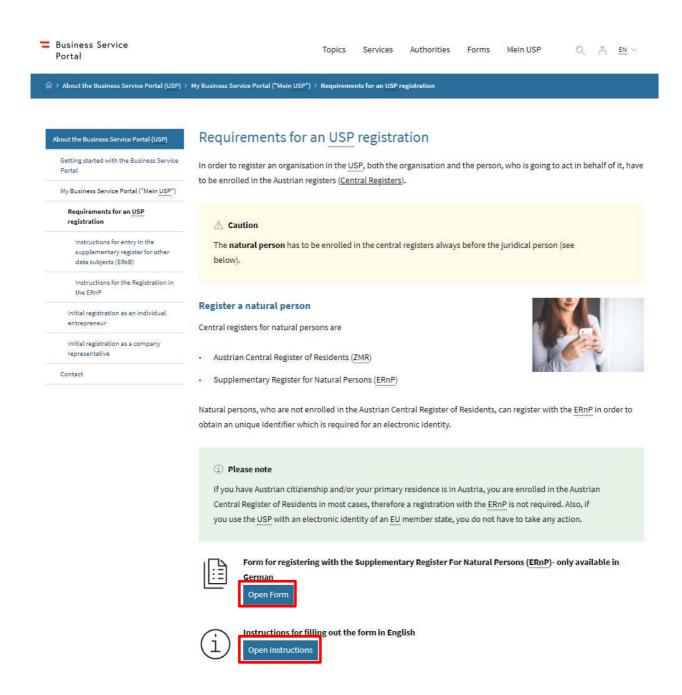

## Loading page:

https://www.usp.gv.at/en/ueber-das-usp/index/Mein-USP/Voraussetzungen-fuer-eine-Registrierung.html

The following page is now loaded:

The natural person has to be enrolled in the central registers always before the juridical person. For this please fill out the form ERnP (Supplementary Register for Natural Persons)

You can find help for filling out the form under "Instructions for filling out the form in English".

## Please click the Link "PDF (ausdruckbar)"